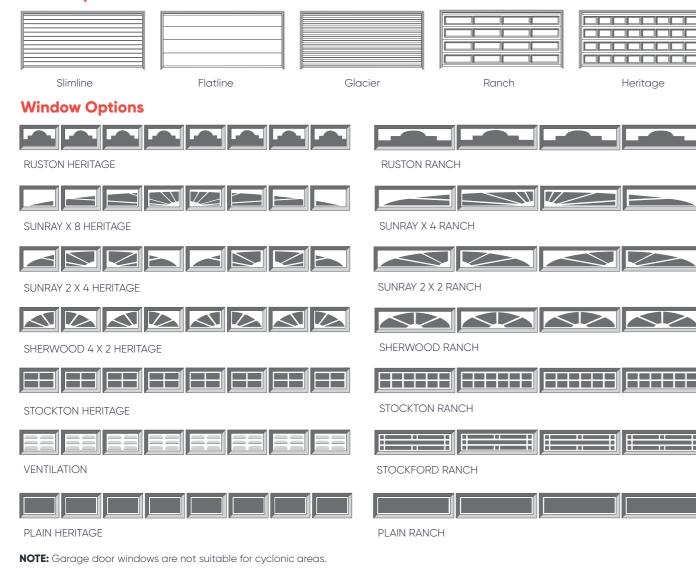

## **Profile Options**





## | Colerbo∩d Matt Range



NOTE: Woodgrain finish is standard for standard colour, timber selection sectional doors. \* Smooth finish is not available. Refer to page 50 to view our secondary Colorbond® Colours

## Colerbond **Sectional** Doors

Enhance the exterior of your home with a garage door that will compliment any style of architecture. Our Steel-Line range of garage door styles to suit the unique characteristics of your home.

Sectional garage doors have exceptional weather-resistant qualities. They are resilient against normal wind and dust conditions and come with heavy duty aluminium bottom rails containing PVC weather seals, so you can trust that the precious contents of your garage are protected at all times.