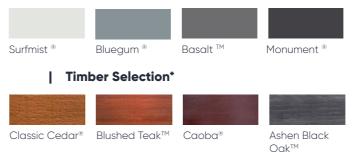

## | Colerbo∩d Matt Range

NOTE: Woodgrain finish is standard for standard colour, timber selection sectional doors. \* Smooth finish is not available. Refer to page 50 to view our secondary Colorbond® Colours