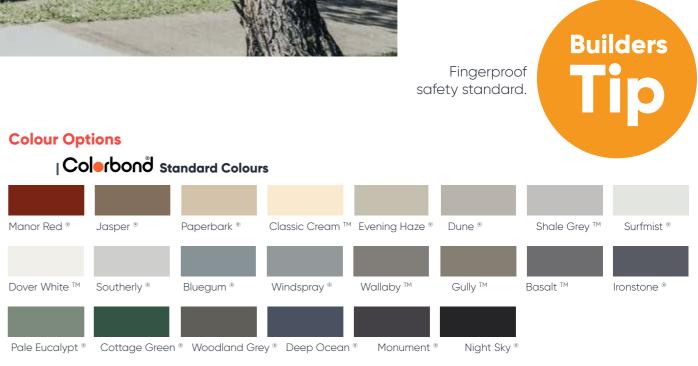

## | Colerbo∩d Matt Range

NOTE: Woodgrain finish is standard for standard colour, timber selection sectional doors. \* Smooth finish is not available. Refer to page 50 to view our secondary Colorbond® Colours