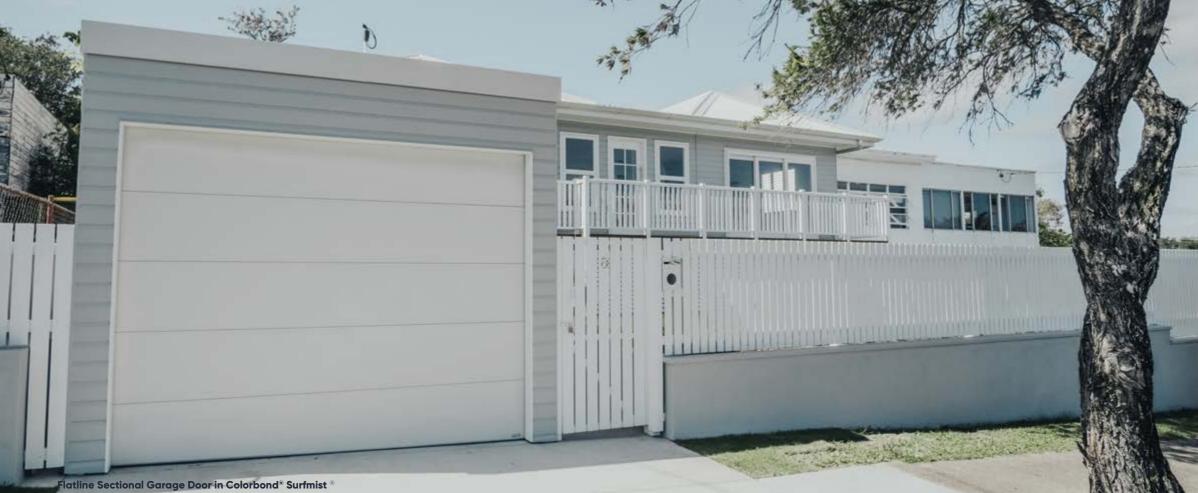

## Colerbond **Sectional** Doors

Enhance the exterior of your home with a garage door that will compliment any style of architecture. Our Steel-Line range of garage door styles to suit the unique characteristics of your home.

Sectional garage doors have exceptional weather-resistant qualities. They are resilient against normal wind and dust conditions and come with heavy duty aluminium bottom rails containing PVC weather seals, so you can trust that the precious contents of your garage are protected at all times.