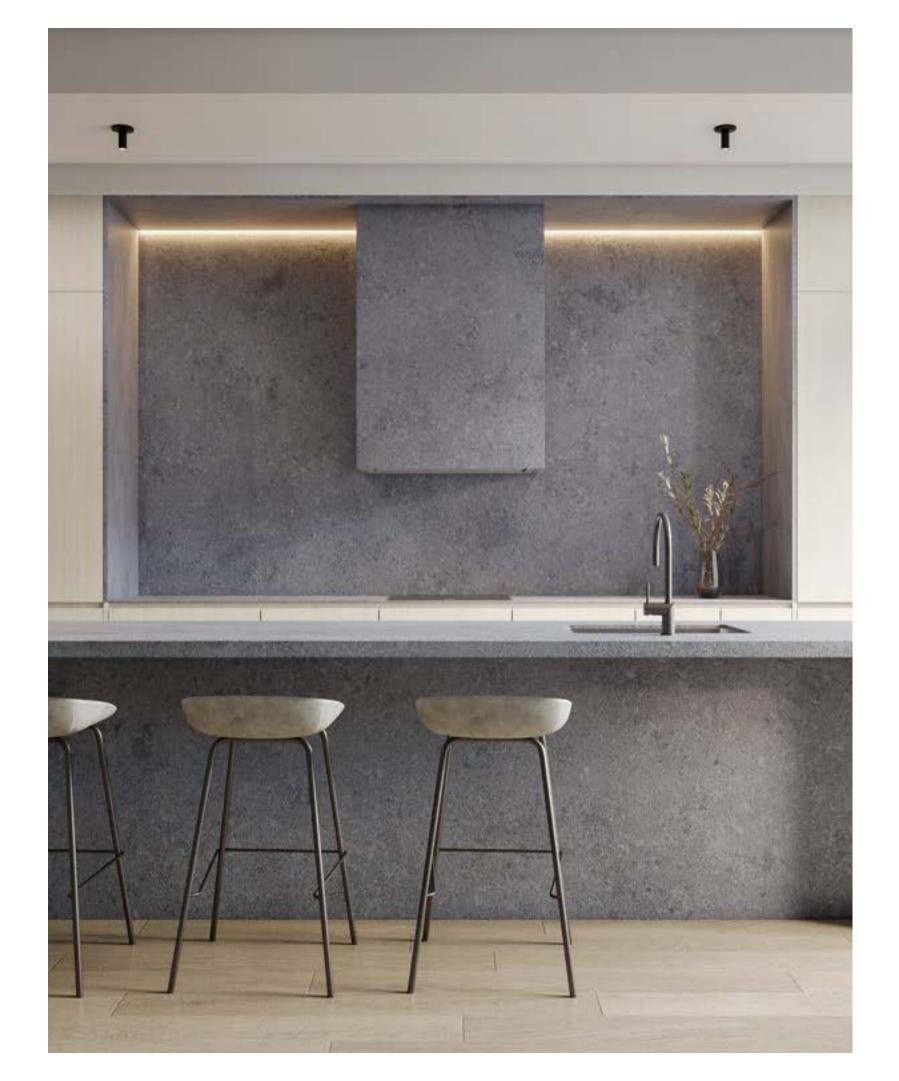

Zenith is redefining the way Australian's design and create with a new category of surfaces that is sure to impress with its array of styles and designs, suitable for any space you can imagine.

Discover how the beauty of natural minerals and glass fuse together to create a surface with absolute consistency, feel, look and design as the current Stone Ambassador range.

All surfaces come in jumbo
3200mm x 1600mm slab sizing and
covered by a 10 year limited warranty.