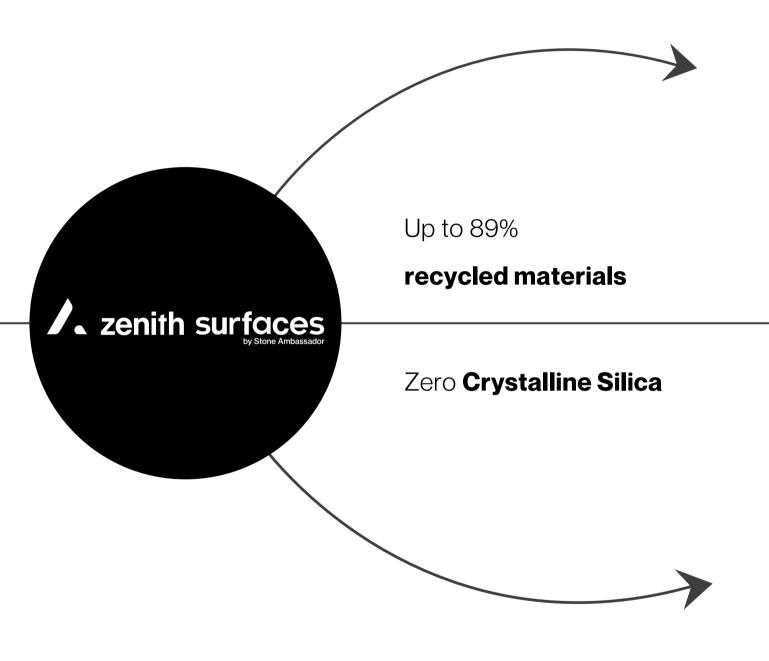

# Redefining Decorative Surfaces

Zenith emerges as a paradigm shift in surface materials, leveraging a ground-breaking **Vitrified Compact Surface (VCS) technology.** 

Composed of up to 89% recycled glass, Zenith transcends conventional limitations, boasting exceptional strength, durability, scratch resistance, and heat resistance.

#### The VCS Advantage

| Vitrification                                                                                                                                                                                                           | 0% Crystalline Silica                                                                                                             | Sustainability Is Key                                                                                                                                         |
|-------------------------------------------------------------------------------------------------------------------------------------------------------------------------------------------------------------------------|-----------------------------------------------------------------------------------------------------------------------------------|---------------------------------------------------------------------------------------------------------------------------------------------------------------|
| A meticulous process partially transforms the core material into a non-crystalline, amorphous glass-like structure. Translating to unparalleled robustness, exceeding the performance of traditional surface materials. | Zenith's vitrification ensures a 0% crystalline silica content, exceeding safety standards and promoting healthy workplaces.      | Zenith champions sustainability by incorporating up to 89% post-consumer recycled glass, minimizing environmental impact and promoting resource conservation. |
| Exceptional Performance                                                                                                                                                                                                 | The Fabrication Process                                                                                                           | Designed in Australia                                                                                                                                         |
| Zenith exhibits phenomenal compressive and flexural strength, exceeding granite and marble benchmarks.                                                                                                                  | Zenith demonstrates seamless integration into existing fabrication processes, exhibiting exceptional compatibility with industry- | All Zenith Surfaces are proudly designed right here in Australia by our R&D team that meticulously plans and develops new                                     |